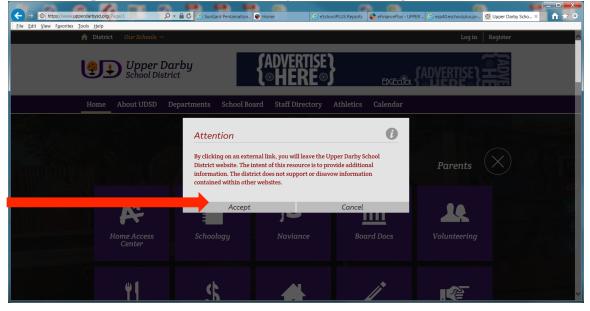

## Select the **Home Access Icon**:

| (←) → (◎) https://www.upperdarbysd.org.<br>Eile Edit View Favorites Iools Help |                       |                        | Home C eSchool                                 | olPLUS Reports 🛛 😜 eFinancePlus - UPP | ER 📀 esp40.eschoolplus.po 🎯 Uppe |             |
|--------------------------------------------------------------------------------|-----------------------|------------------------|------------------------------------------------|---------------------------------------|----------------------------------|-------------|
| A Distric                                                                      | t Our Schools ~       |                        |                                                |                                       | Log in Regis                     | ter         |
| <b>9</b>                                                                       | Upper l<br>School Dis | Darby                  | <b>{</b> advertise <b>}</b><br><b>● HERE ●</b> | EDGECŰČK                              |                                  |             |
| Home                                                                           | About UDSD            | Departments School Boa | ard Staff Directory                            | Athletics Calendar                    |                                  |             |
|                                                                                |                       |                        |                                                |                                       | stoff Communits<br>Parents X     |             |
|                                                                                | Home Access<br>Center | Schoology              | <b>F</b><br>Naviance                           | Board Docs                            | <b>L</b><br>Volunteering         | T<br>T<br>T |
|                                                                                | ΨĮ                    | <u>*</u>               |                                                |                                       |                                  |             |

Click **Accept** to the disclaimer that you are leaving the UDSD website:

First time users must enter their district-generated log in information to enter the Home Access Center website:

If you do not know your username and/or password for Home Access Center (HAC), you can do one of the following: