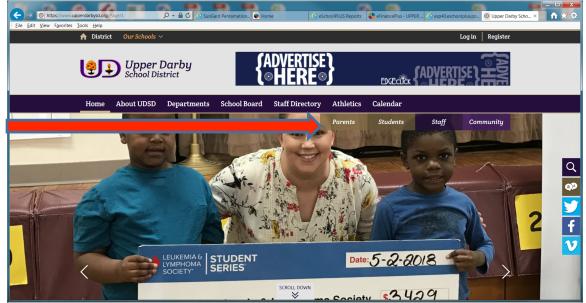

## Welcome to Upper Darby School District's Home Access Center!

Home Access Center is your portal to your student's education. Check and update contact information... See real time attendance and grades... check homeroom assignments and class schedules... all you need to do is log in to get started!

Visit <u>www.upperdarbysd.org</u> and select the Quicklinks for **Parents**:



## Select the **Home Access Icon**:

| (←) → (◎) https://www.upperdarbysd.org.<br>Eile Edit View Favorites Iools Help |                       |                        | Home C eSchool                                 | olPLUS Reports 🛛 😜 eFinancePlus - UPP | ER 📀 esp40.eschoolplus.po 🎯 Uppe |             |
|--------------------------------------------------------------------------------|-----------------------|------------------------|------------------------------------------------|---------------------------------------|----------------------------------|-------------|
| A Distric                                                                      | t Our Schools ~       |                        |                                                |                                       |