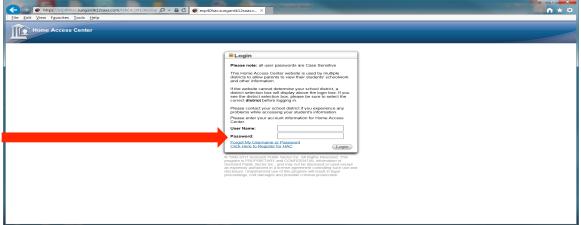

Click **Accept** to the disclaimer that you are leaving the UDSD website:

First time users must enter their district-generated log in information to enter the Home Access Center website:

If you do not know your username and/or password for Home Access Center (HAC), you can do one of the following: